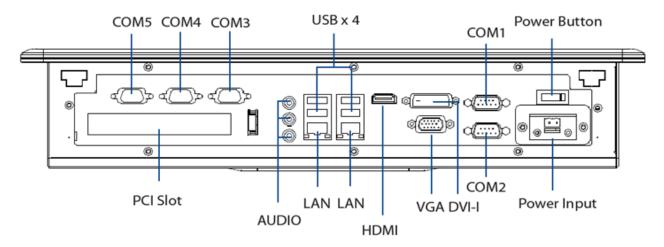

## **KPC-1750 Industrial Panel PC**Quick Installation Guide

Thank you for purchasing the Quanmax KPC-1750 industrial panel PC. This document provides information to allow you to quickly install this product.

## **Packing Checklist**

- 1. Take the KPC-1750 out of the packing box and check if the unit is properly secure in the plastic bag.
- 2. Check the contents of the carton box:
  - 1x KPC-1750
  - 1x Power Adapter
  - 1x Power Cord
  - 1x Driver CD

- 1x Quick Installation Guide
- Optional VESA Mounting Kit

## Front & Rear I/Os



Figure 1 Rear I/O

## **Customer Service**

Quanmax Inc.

5F, No. 415, Ti-Ding Blvd. Sec. 2 NeiHu District, Taipei 114, Taiwan

Tel: +886-2-2799-2789 Fax: +886-2-2799-7399 Website: www.quanmax.com

© 2010 Quanmax, an International Corporation. All rights reserved.



Vers 1.00 - P/N: 0D2KPC1750010000