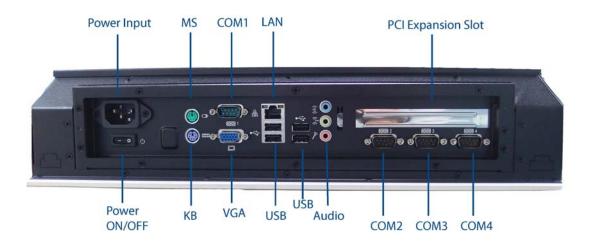

I/O Panel

- 1x Panel Mounting Kits (with screw bag) 1x Wall Mounting Kits (optional)
- 1x Drivers/ Manual CD
- 1x Quick Installation Guide

- 1x Power Cord (optional)
- 1x DC Power Adapter (optional)
- 1x Wi-Fi antenna (optional)