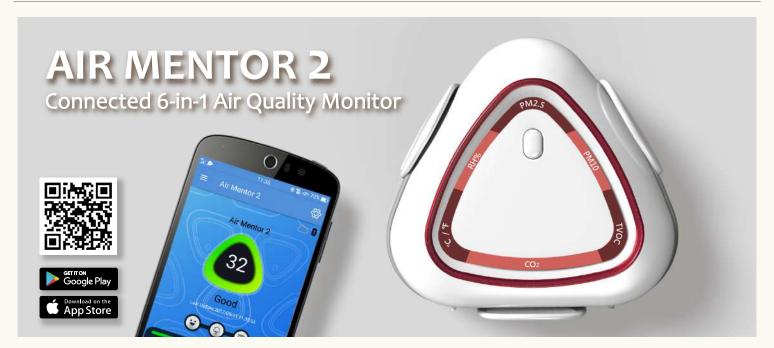

## Complete Indoor Air Quality Monitoring

To detect majority indoor air quality pollutant sources. After power on, it remains continuous monitoring mode.

# Standard Air Quality Light Index

Air quality index color is designed to match international air quality display standard , to show IAQ (Indoor Air Quality) status in a simplicity design.

# **Brand New App Analysis**

One smart phone is able to connect with multiple Air Mentor 2, every family member can check your living air quality through App.

## Air Quality History Data Analysis

Air quality measurement will automatically upload to Air Cloud, through App, you may check history data, analysis and improvement suggestion.

# APPLICATION NOTES

Air Mentor 2 6-in-1 air quality monitor application

Air Mentor 2 can detect majority indoor air pollution sources, to reflect a complete IAQ (Indoor Air Quality) index accordingly.

Except for smart phone App, Air Mentor 2 is able to connect with all kinds of related equipment through different communication interfaces for further solution integration, it's suitable for every indoor environment category.