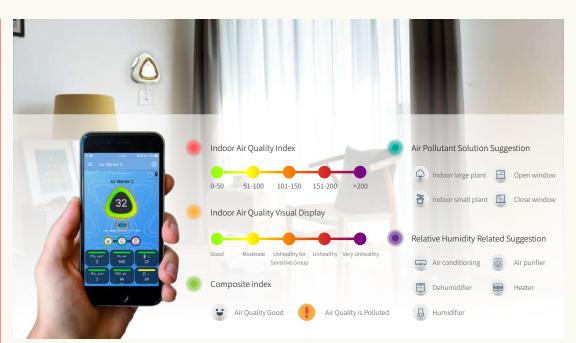

## Air Quality History Data Analysis

Air quality measurement will automatically upload to Air Cloud, through App, you may check history data, analysis and improvement suggestion.

Through App, users can real time check air quality, via App suggestion, to adjust ventilation or power on/off air conditioning equipment to maintain good air. Through history data, users can understand how their living habit & style is related to their air quality, to further help them to select suitable air quality related home appliances.