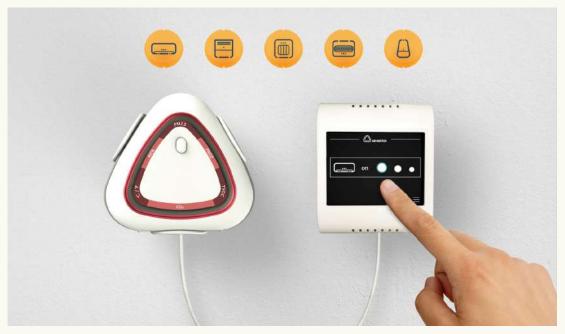

## **System Integration**

Wired or wireless integration with HVAC system is achievable with our design assistant. (Please consult Air Mentor Intelligence Corp.)

| Tarriny.                        |                      |                    |                                           |
|---------------------------------|----------------------|--------------------|-------------------------------------------|
| Model                           | 8099-A2-C7           | Input              | DC 5V/1A Micro USB                        |
| Dimension                       | 106x115x44.5mm       | Communication      | WiFi 802.11 b,g,n, 2.4GHz, Bluetooth V4.0 |
| Weight                          | 205g                 | Apps Compatibility | iOS 9 × Android 5.0 or above              |
| Operating Temp                  | 5~40℃                | IAQ Breathing LED  | Green, Yellow, Orange, Red, Purple        |
| PM2.5                           | Range: 0~1000 μ g/m³ | CO2 (NDIR)         | Range: 400~10,000 ppm                     |
| PM10                            | Range: 0~1000 μ g/m³ | Temperature        | Range: -20°C~80°C                         |
| TVOC<br>(Contains Formaldehyde) | Range: 0.020~10 ppm  | Humidity           | Range: 0~100%                             |

# APPLICATION NOTES

Air Mentor 2 6-in-1 air quality monitor application

Air Mentor 2 can detect majority indoor air pollution sources, to reflect a complete IAQ (Indoor Air Quality) index accordingly.

Except for smart phone App, Air Mentor 2 is able to connect with all kinds of related equipment through different communication interfaces for further solution integration, it's suitable for every indoor environment category.