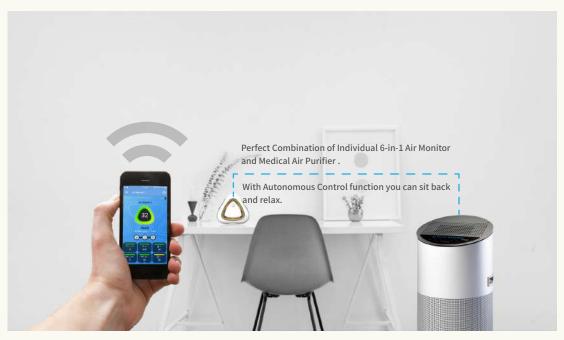

For all kinds of medical clinics, academies or home applications

Air Mentor 2 integrated with medical class air purifiers, no setup needed, air purifier interacts with the air quality data informed by Air Mentor 2, to maintain good indoor air quality with our autonomous control at all time.