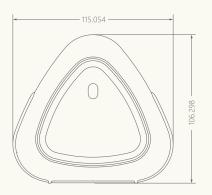

## **System Integration**

Wired or wireless integration with HVAC system is achievable with our design assistant. (Please consult Air Mentor Intelligence Corp.)

| Tarriny.                        |                      |                    |                                           |
|---------------------------------|----------------------|--------------------|-------------------------------------------|
| Model                           | 8099-A2-C7           | Input              | DC 5V/1A Micro USB                        |
| Dimension                       | 106x115x44.5mm       | Communication      | WiFi 802.11 b,g,n, 2.4GHz, Bluetooth V4.0 |
| Weight                          | 205g                 | Apps Compatibility | iOS 9 × Android 5.0 or above              |
| Operating Temp                  | 5~40℃                | IAQ Breathing LED  | Green, Yellow, Orange, Red, Purple        |
| PM2.5                           | Range: 0~1000 μ g/m³ | CO2 (NDIR)         | Range: 400~10,000 ppm                     |
| PM10                            | Range: 0~1000 μ g/m³ | Temperature        | Range: -20°C~80°C                         |
| TVOC<br>(Contains Formaldehyde) | Range: 0.020~10 ppm  | Humidity           | Range: 0~100%                             |