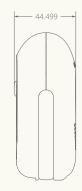

## **System Integration**

Wired or wireless integration with HVAC system is achievable with our design assistant. (Please consult Air Mentor Intelligence Corp.)

| Tarriny.                        |                      |                    |                                           |
|---------------------------------|----------------------|--------------------|-------------------------------------------|
| Model                           | 8099-A2-C7           | Input              | DC 5V/1A Micro USB                        |
| Dimension                       | 106x115x44.5mm       | Communication      | WiFi 802.11 b,g,n, 2.4GHz, Bluetooth V4.0 |
| Weight                          | 205g                 | Apps Compatibility | iOS 9 × Android 5.0 or above              |
| Operating Temp                  | 5~40℃                | IAQ Breathing LED  | Green, Yellow, Orange, Red, Purple        |
| PM2.5                           | Range: 0~1000 μ g/m³ | CO2 (NDIR)         | Range: 400~10,000 ppm                     |
| PM10                            | Range: 0~1000 μ g/m³ | Temperature        | Range: -20°C~80°C                         |
| TVOC<br>(Contains Formaldehyde) | Range: 0.020~10 ppm  | Humidity           | Range: 0~100%                             |